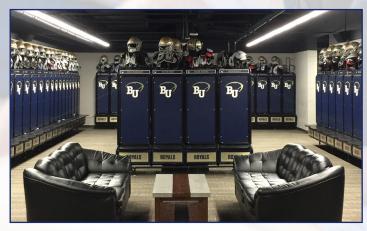

## **BEAUTIFUL CAMPUS AND FACILITIES**

Bethel University's 289-acre campus holds 2,700 undergraduate students and supports 6,500 total students. The campus has up to date buildings and classrooms, a new 110,000 square foot Brushaber Commons with campus store, three dining areas and common student space. Also within the last year, Bethel constructed an 11,000 square foot wellness center with free-weights, cardio and studio space. As a part of the construction, all of Bethel's locker rooms were upgraded along with adding office space, meeting space and a media room.

Wellness Center

Football Locker Room

Royal Stadium

Monson Dining Center

**BETHELROYALSFB.COM** • **BETHELROYALS.COM**