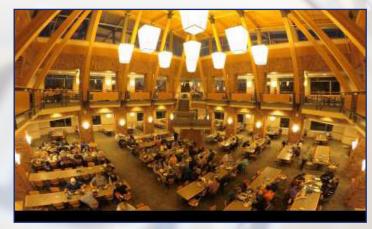

## **BEAUTIFUL CAMPUS AND FACILITIES**

Bethel University's 289-acre campus holds 2,700 undergraduate students and supports 6,500 total students. The campus has up to date buildings and classrooms, a new 110,000 square foot Brushaber Commons with campus store, three dining areas and common student space. Also within the last year, Bethel constructed an 11,000 square foot wellness center with free-weights, cardio and studio space. As a part of the construction, all of Bethel's locker rooms were upgraded along with adding office space, meeting space and a media room.

Wellness Center

Football Locker Room

Royal Stadium

Monson Dining Center

**BETHELROYALSFB.COM** • **BETHELROYALS.COM**