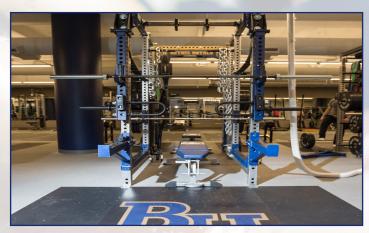

## **BEAUTIFUL CAMPUS AND FACILITIES**

Bethel University's 289-acre campus holds 2,700 undergraduate students and supports 6,500 total students. The campus has up to date buildings and classrooms, a new 110,000 square foot Brushaber Commons with campus store, three dining areas and common student space. Also within the last year, Bethel constructed an 11,000 square foot wellness center with free-weights, cardio and studio space. As a part of the construction, all of Bethel's locker rooms were upgraded along with adding office space, meeting space and a media room.

Wellness Center

Football Locker Room

Royal Stadium

Monson Dining Center

**BETHELROYALSFB.COM** • **BETHELROYALS.COM**