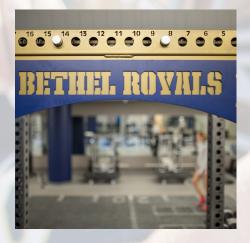

## STATE OF THE ART WELLNESS CENTER

Bethel recently completed a brand new state-of-the-art Wellness Center. The 22,500 square-foot facility that features 6,000 square feet of weights, 5,500 square feet for biokinetic testing and lab spaces, 45 cardio machines, and 40 yards of indoor turf, has transformed the workout capabilities of Bethel University student-athletes. This facility not only enhances our ability to prepare for athletic competition, it also provides numerous opportunities to connect with the entire campus community.