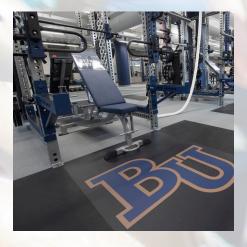

## STATE OF THE ART WELLNESS CENTER

Bethel recently completed a brand new state-of-the-art Wellness Center. The 22,500 square-foot facility that features 6,000 square feet of weights, 5,500 square feet for biokinetic testing and lab spaces, 45 cardio machines, and 40 yards of indoor turf, has transformed the workout capabilities of Bethel University student-athletes. This facility not only enhances our ability to prepare for athletic competition, it also provides numerous opportunities to connect with the entire campus community.